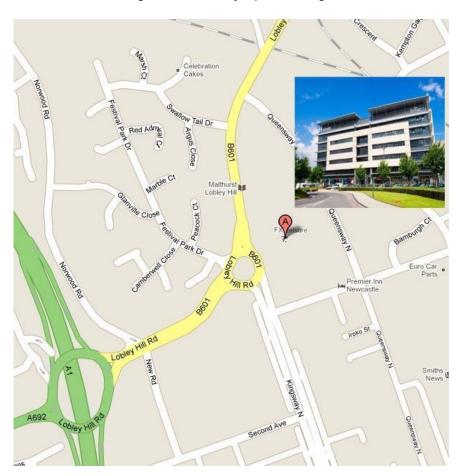

## MEDICALS PLUS Ltd

Regus Offices
The Axis Building
Maingate
Team Valley
Gateshead
NE11 0NQ

Tel: 0191 404 6808

Medicals Plus, The Axis Building, Gateshead is located next to the bakery Greggs and at the opposite end to the Premier Inn (older sat navs may need to use NE11 OBE postcode).

Free parking is available to the front of the building varying from 20 mins, 2 hours and some with no time limit without a pass.

Please be aware of Parking regulations:

- Please do not park in the blue lined spaces. This includes the disabled spaces.
- Parking in the time restricted bays is only for the time denoted.
- No parking at any time on the access roads, footpaths & landscaped areas.

Once parked, please go through the front entrance with the revolving glass doors and take the stairs or lift to the 1st floor reception where we are based.

For directions to Regus Offices only - please ring 0191 404 6800